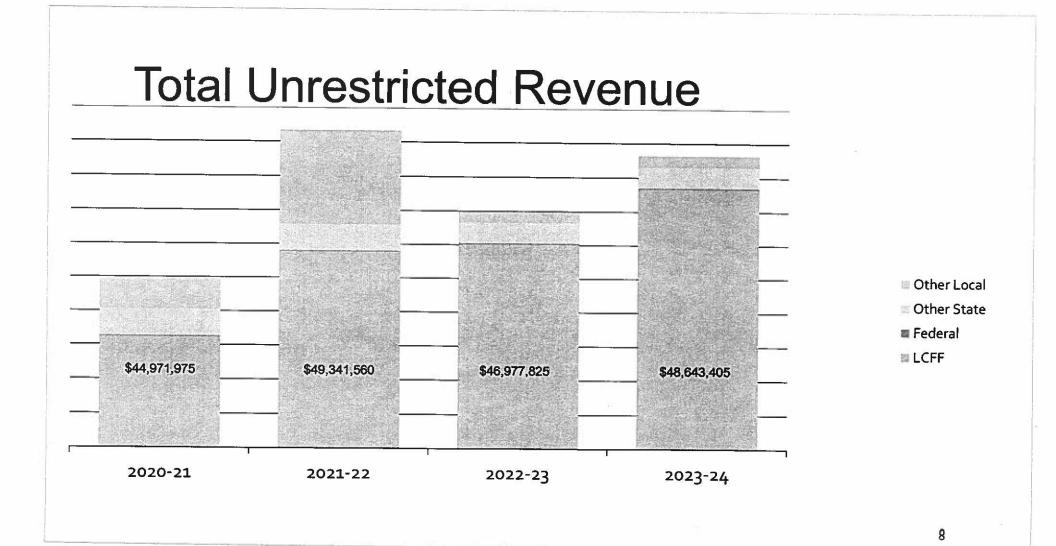

coronado@centerusd.org

(916) 338-6400

School districts receive funding from different sources: state funds under the Local Control Funding Formula (LCFF), other state funds, local funds, and federal funds. LCFF funds include a base level of funding for all LEAs and extra funding - called "supplemental and concentration" grants - to LEAs based on the enrollment of high needs students (foster youth, English learners, and low-income students).

**Budget Overview for the 2021-22 School Year** 

This chart shows the total general purpose revenue Center Joint Unified School District expects to receive in the coming year from all sources.

The total revenue projected for Center Joint Unified School District is \$58,517,509, of which \$45,777,438 is Local Control Funding Formula (LCFF), \$4,959,616 is other state funds, \$4,236,332 is local funds, and

\$3,544,123 is federal funds. Of the \$45,777,438 in LCFF Funds, \$8,003,249 is generated based on the enrollment of high needs students (foster youth, English learner, and low-income students).