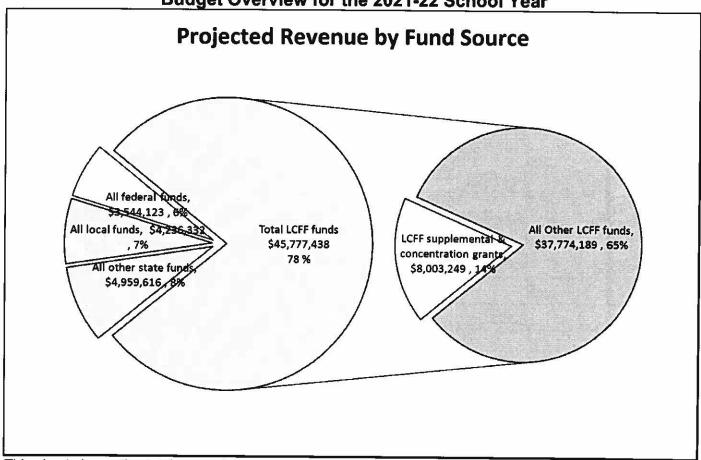

#### 2021-22 LCFF Budget Overview for Parents Data Input Sheet

| Local Educational Agency (LEA) Name: | Center Joint Unified School District                                                           |  |
|--------------------------------------|------------------------------------------------------------------------------------------------|--|
| CDS Code:                            | 34-73973 0000000                                                                               |  |
| LEA Contact Information:             | Name: Scott Loehr Position: Superintendent Email: coronado@centerusd.org Phone: (916) 338-6400 |  |
| Coming School Year:                  | 2021-22                                                                                        |  |
| Current School Year:                 | 2020-21                                                                                        |  |

\*NOTE: The "High Needs Students" referred to in the tables below are Unduplicated Students for LCFF funding purposes.

| Projected General Fund Revenue for the 2021-22 School Year | Amount       |
|------------------------------------------------------------|--------------|
| Total LCFF Funds                                           | \$45,777,438 |
| LCFF Supplemental & Concentration Grants                   | \$8,003,249  |
| All Other State Funds                                      | \$4,959,616  |
| All Local Funds                                            | \$4,236,332  |
| All federal funds                                          | \$3,544,123  |
| Total Projected Revenue                                    | \$58,517,509 |

coronado@centerusd.org

(916) 338-6400

School districts receive funding from different sources: state funds under the Local Control Funding Formula (LCFF), other state funds, local funds, and federal funds. LCFF funds include a base level of funding for all LEAs and extra funding - called "supplemental and concentration" grants - to LEAs based on the enrollment of high needs students (foster youth, English learners, and low-income students).

**Budget Overview for the 2021-22 School Year** 

This chart shows the total general purpose revenue Center Joint Unified School District expects to receive in the coming year from all sources.

The total revenue projected for Center Joint Unified School District is \$58,517,509, of which \$45,777,438 is Local Control Funding Formula (LCFF), \$4,959,616 is other state funds, \$4,236,332 is local funds, and

\$3,544,123 is federal funds. Of the \$45,777,438 in LCFF Funds, \$8,003,249 is generated based on the enrollment of high needs students (foster youth, English learner, and low-income students).