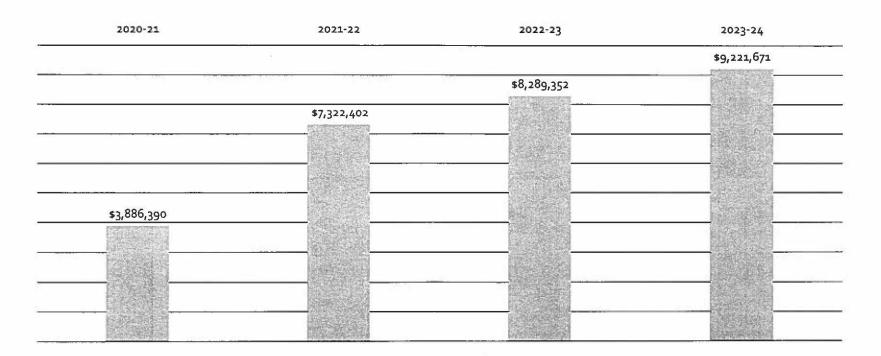

#### **LCFF Budget Overview for Parents**

Update on Increased or Improved Services for High Needs Students in 2020-21

| Prior Year Expenditures: Increased or Improved Services for High<br>Needs Students         |      |              |               | h             |
|--------------------------------------------------------------------------------------------|------|--------------|---------------|---------------|
| □ Total Budgeted Expenditures fo<br>High Needs Students in the<br>Learning Continuity Plan |      | \$9,639,798  |               |               |
| □ Actual Expenditures for High<br>Needs Students in Learning<br>Continuity Plan            |      | \$10,137,591 |               |               |
| ;                                                                                          | \$ 0 | \$ 5,000,000 | \$ 10,000,000 | \$ 15,000,000 |

This chart compares what Center Joint Unified School District budgeted last year in the Learning Continuity Plan for actions and services that contribute to increasing or improving services for high needs students with what Center Joint Unified School District estimates it has spent on actions and services that contribute to increasing or improving services for high needs students in the current year.

In 2020-21, Center Joint Unified School District's Learning Continuity Plan budgeted \$9,639,798 for planned actions to increase or improve services for high needs students. Center Joint Unified School District actually spent \$10,137,591 for actions to increase or improve services for high needs students in 2020-21.