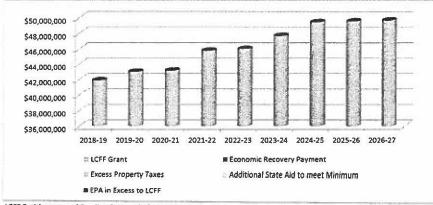

#### 2021-22 LCFF Budget Overview for Parents Data Input Sheet

| Local Educational Agency (LEA) Name: | Center Joint Unified School District                                                           |  |
|--------------------------------------|------------------------------------------------------------------------------------------------|--|
| CDS Code:                            | 34-73973 0000000                                                                               |  |
| LEA Contact Information:             | Name: Scott Loehr Position: Superintendent Email: coronado@centerusd.org Phone: (916) 338-6400 |  |
| Coming School Year:                  | 2021-22                                                                                        |  |
| Current School Year:                 | 2020-21                                                                                        |  |

\*NOTE: The "High Needs Students" referred to in the tables below are Unduplicated Students for LCFF funding purposes.

| Projected General Fund Revenue for the 2021-22 School Year | Amount       |
|------------------------------------------------------------|--------------|
| Total LCFF Funds                                           | \$45,777,438 |
| LCFF Supplemental & Concentration Grants                   | \$8,003,249  |
| All Other State Funds                                      | \$4,959,616  |
| All Local Funds                                            | \$4,236,332  |
| All federal funds                                          | \$3,544,123  |
| Total Projected Revenue                                    | \$58,517,509 |

| Total Budgeted Expenditures for the 2021-22 School Year         | Amount       |
|-----------------------------------------------------------------|--------------|
| Total Budgeted General Fund Expenditures                        | \$59,994,256 |
| Total Budgeted Expenditures In the LCAP                         | \$31,094,550 |
| Total Budgeted Expenditures for High Needs Students in the LCAP | \$10,122,636 |
| Expenditures not in the LCAP                                    | \$28,899,706 |

**Budget Overview for the 2021-22 School Year** 

This chart shows the total general purpose revenue Center Joint Unified School District expects to receive in the coming year from all sources.

The total revenue projected for Center Joint Unified School District is \$58,517,509, of which \$45,777,438 is Local Control Funding Formula (LCFF), \$4,959,616 is other state funds, \$4,236,332 is local funds, and

\$3,544,123 is federal funds. Of the \$45,777,438 in LCFF Funds, \$8,003,249 is generated based on the enrollment of high needs students (foster youth, English learner, and low-income students).