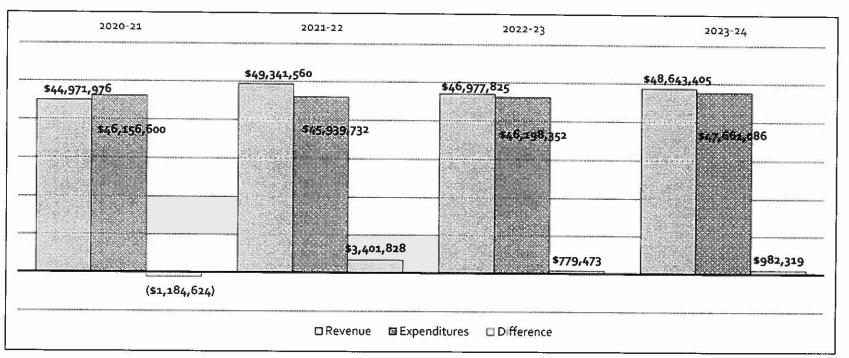

| Budgeted Expenditures in the LCAP |                                |                                |  |
|-----------------------------------|--------------------------------|--------------------------------|--|
| \$ 70,000,000                     |                                |                                |  |
| \$ 60,000,000                     |                                |                                |  |
| \$ 50,000,000                     | Total Budgeted<br>General Fund |                                |  |
| \$ 40,000,000                     | Expenditures,                  |                                |  |
| \$ 30,000,000                     | \$59,994,256                   |                                |  |
| \$ 20,000,000                     |                                | Total Budgeted Expenditures in |  |
| \$ 10,000,000                     |                                | the LCAP                       |  |
| \$ 0                              |                                | \$31,094,550                   |  |

This chart provides a quick summary of how much Center Joint Unified School District plans to spend for 2021-22. It shows how much of the total is tied to planned actions and services in the LCAP.

Center Joint Unified School District plans to spend \$59,994,256 for the 2021-22 school year. Of that amount, \$31,094,550 is tied to actions/services in the LCAP and \$28,899,706 is not included in the LCAP. The budgeted expenditures that are not included in the LCAP will be used for the following:

General Fund budget expenditures not shown in the LCAP are general operating costs such as maintenance, facilities, and contracts with service providers. Most funding that passed directly through to school sites such as Lottery, supply, and athletics allocations are not included. Salaries and benefits for administrators, managers, non-academic support staff (except for the continuation high school staff), and substitutes are also not a part of the plan. Finally, contributions to other funds are not included in the LCAP.